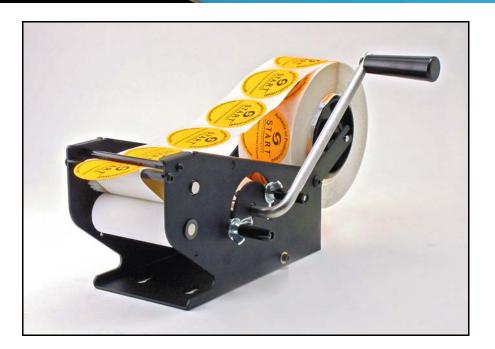

## Manual Lever Label Dispenser

## **LDM080 – Manual Lever Label Dispenser**

- Heavy duty manual feed label dispenser
- Dispenses labels up to 3.15" / 80mm in width
- Small footprint large capacity
- Dispenses labels with one hand stroke
- Adjustable stroke to dispense labels at proper length
- Works with die-cut as well as butt-cut labels
- Heavy duty construction for years of use with NO maintenance or wear parts
- Key slots in base for permanent mounting to bench (if required)
- 3 Year Warranty, parts and labor

## Specifications:

| Catalog #:                  | LDM080                    |
|-----------------------------|---------------------------|
| Max. Liner Width:           | 3.15" / 80mm              |
| Max. Label Length:          | 0" / mm to infinity       |
| Max. Outside Roll Diameter: | 9.00" / 229mm             |
| Label Roll Core:            | 3.00" / 76.3mm            |
| Overall Dimensions:         | 15x6x5.5" / 281x252x140mm |
| Weight:                     | 2 lbs / 1 kg              |